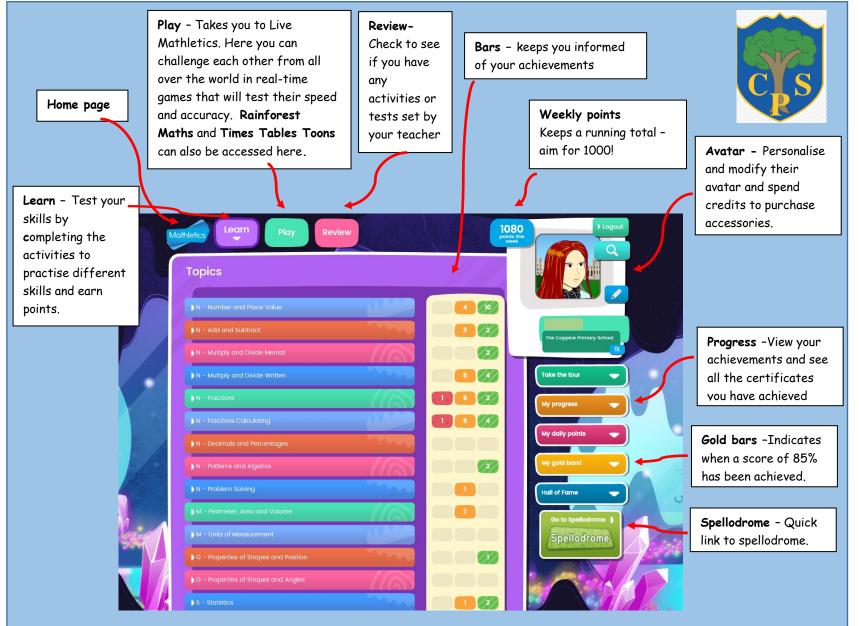

## Student Console Map



## What is Mathletics?

It is a web-based learning program that integrates home and school learning via the Internet. Mathletics uses play and practise as a vehicle to encourage students to enjoy and improve their number skills, with instant feedback on their performance.

## Is my child's learning protected?

Yes...As long as the username and password has been kept confidential.

Each student's Mathletics account holds information relating to individual results and progress.

Please ensure your child is the only one to access and use their account.

If you or your child thinks that someone knows their password, please see the teacher and get it changed ASAP.